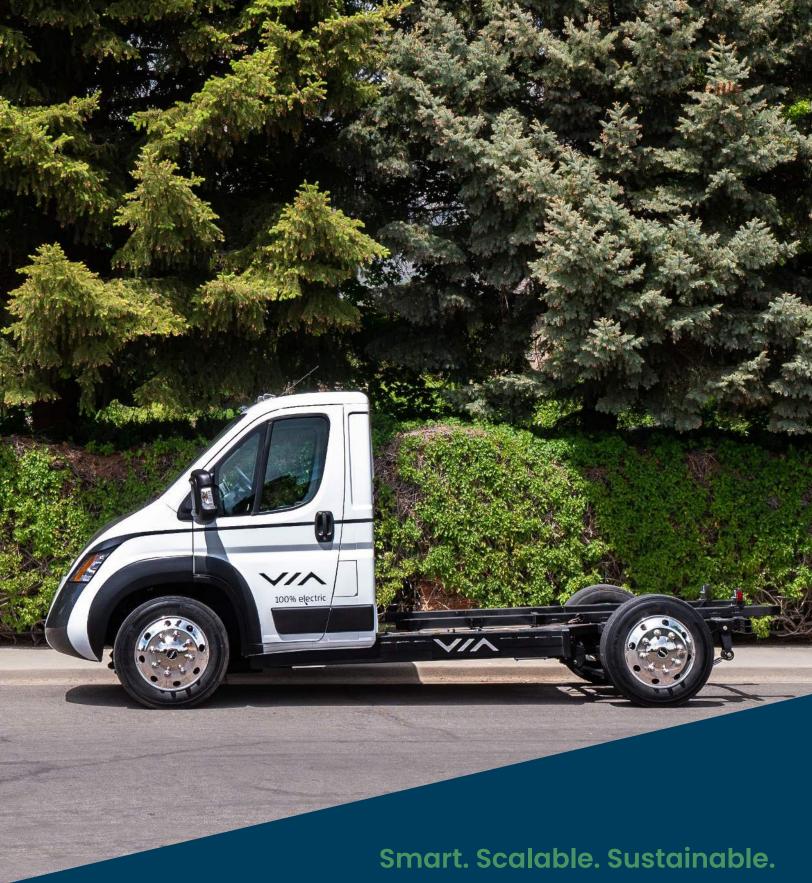

## **VDRIVE**

Our all-electric VDRIVE™ skateboard architecture provides fleets with an integrated chassis and drive system that can be paired with multiple body configurations.

### TRUX

Our all-electric VTRUX® class 2-5 work trucks offer flexible and scalable chassis cab and cutaway configurations to meet a full range of applications.

# **Industry Leading Innovation**

VIA's proprietary VDRIVE™ and VTRUX® technologies are advancing the standards of mobility with flexible solutions for drivers and fleets.