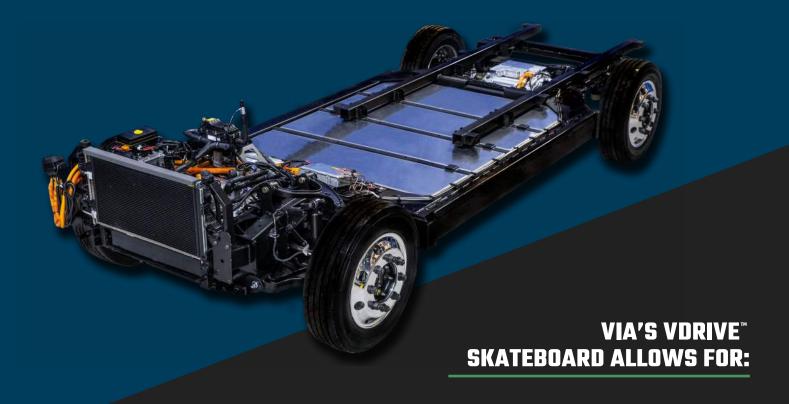

### **PRODUCTS**

The VDRIVE™ electric skateboard offers a flexible platform enabling industry-leading low-load floor and step-in heights, high cargo volume and industry leading turning circle. The VTRUX® electric trucks provide flexible and scalable chassis cabs that address multiple duty cycles and low downtime.

## **VDRIVE**

Our all-electric VDRIVE™ skateboard architecture provides fleets with an integrated chassis and drive system that can be paired with multiple body configurations.

### **LOW/FLAT LOAD FLOOR**

Industry-leading low-load floor and step-in heights

Flat floor from cab through rear of vehicle

High cargo volume efficiency

### COMPACT/DE-DION REAR SUSPENSION

Continuous flat load floor

AWD while maintaining a flat load floor

### FLEXIBLE/SCALABLE PLATFORM

Full range of body configurations

AWD; 3 wheelbases (130" / 160" / 200")

Multiple battery sizes (82 / 124 / 165 kWh)

### COMPACT/MID SLA/TRANSVERSE LEAF SPRING FRONT SUSPENSION

Industry-leading turning circle and maneuverability

Cab-forward driver position