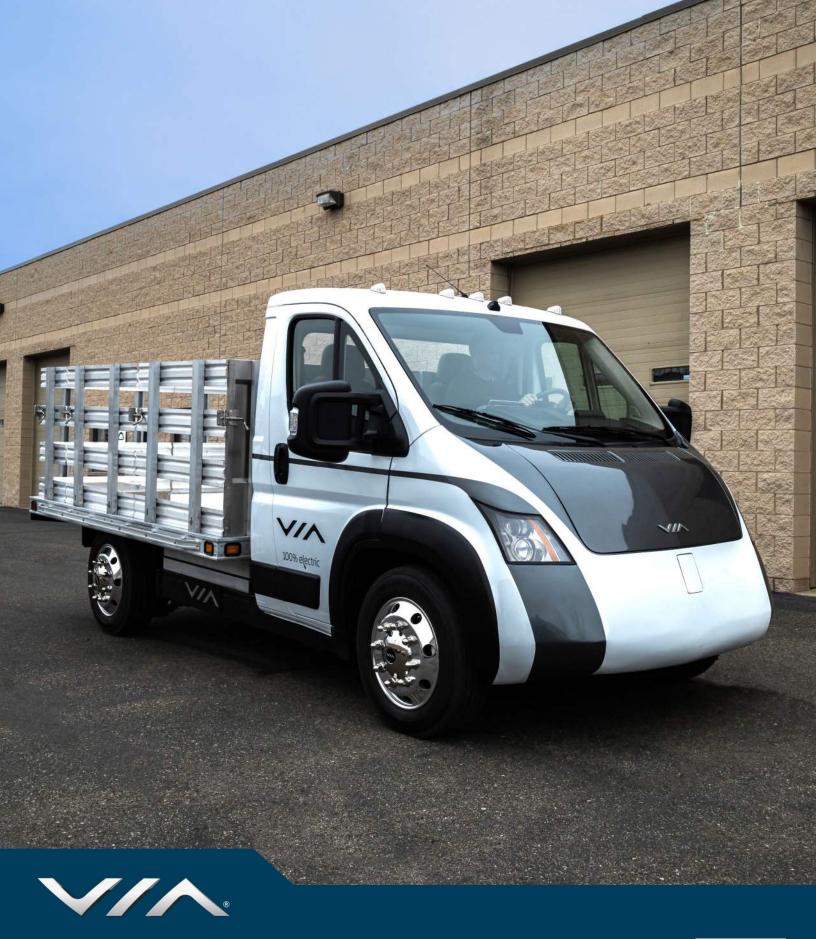

Walk-In Van

**Service Truck** 

Walk-Thru/ Shuttle Bus

Stake Truck

### **AN EV CHASSIS CAB SOLUTION THAT DELIVERS**

From transporting people to products, breathe easy knowing VIA zero-emissions EV solutions are road-proven and expertly designed as the best value solution for you.

#### **OVERVIEW**

AWD Class 2-5

Single & Dual Rear Wheel Drive

GVWR (lbs) 10,000-19,500

Front Axle (lbs) 5,060-7,480

Rear Axle (lbs) 5,390-13,200

Payload (lbs) 4,350-11,550

#### **DRIVE SYSTEM**

Max Power (hp) 439-576

Max Torque (ft-lb) 6,247-9,174

### LENGTH

Wheelbase (in) 130, 160, 200

Cab to Axle (in) 78.5, 108.5, 148.5

#### **BATTERY SIZE**

82, 124, 165kWh

### **ADAS**

AEB, FCW, Auto High Beam, LDW, Rear View Camera, Low Speed Park Assist Warning / Braking. More Options Available.